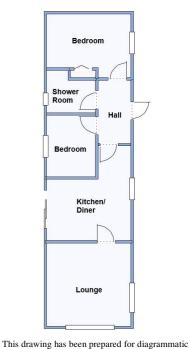

### 28 Pilgrims Park, Southampton Road, Poulner, Ringwood. BH24 1TQ

purpose only. Not to scale.

Pristine Condition—2-Bedroom Park Home close to amenities

#### 2-Bedroom Park Home - approx 44' x 12'

Accommodation & approximate room dimensions:

- Wonderland 'The Guardian' circa 1994
- Entrance Hall
- Kitchen/Diner: approx 12'7" x 11'5" max. Modern floor & wall cupboards. Built-in oven, hob & cooker hood. Larder cupboard. Space for tall fridge/freezer & washing machine. Breakfast bar. Patio doors to garden.
- Lounge: approx 11'5" x 11'5". Feature fireplace. Bay window
- Bedroom 1: approx 11'5" x 8'9". Built-in wardrobe
- Bedroom 2: approx 8'5" x 6'8". Hatch to roof space.
- Shower Room: Shower cubicle with thermostatic shower over. Vanity wash basin & WC. Chrome heated towel rail.
- Gas Central Heating (system untested)
- PVCu Double-Glazing
- Beautiful Landscaped Garden. Garden Shed
- Parking on Plot—approach via Fairlie
- Age Restriction 45+ Pets considered
- Small Residential Park close to local amenities & near to Ringwood Town Centre & New Forest