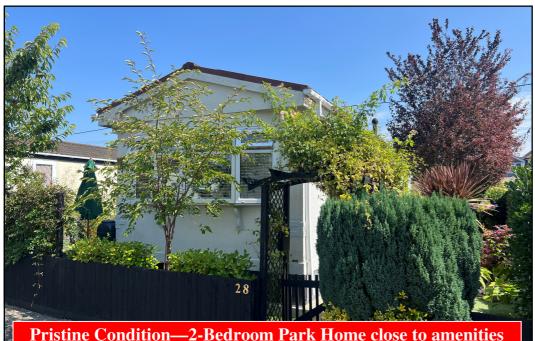

### 28 Pilgrims Park, Southampton Road, Poulner, Ringwood. BH24 1TQ

purpose only. Not to scale.

Pristine Condition—2-Bedroom Park Home close to amenities

#### 2-Bedroom Park Home - approx 44' x 12'

Accommodation & approximate room dimensions:

- Wonderland 'The Guardian' circa 1994
- Entrance Hall
- Kitchen/Diner: approx 12'7" x 11'5" max. Modern floor & wall cupboards. Built-in oven, hob & cooker hood. Larder cupboard. Space for tall fridge/freezer & washing machine. Breakfast bar. Patio doors to garden.
- Lounge: approx 11'5" x 11'5". Feature fireplace. Bay window
- Bedroom 1: approx 11'5" x 8'9". Built-in wardrobe
- Bedroom 2: approx 8'5" x 6'8". Hatch to roof space.
- Shower Room: Shower cubicle with thermostatic shower over. Vanity wash basin & WC. Chrome heated towel rail.
- Gas Central Heating (system untested)
- PVCu Double-Glazing
- Beautiful Landscaped Garden. Garden Shed
- Parking on Plot—approach via Fairlie
- Age Restriction 45+ Pets considered
- Small Residential Park close to local amenities & near to Ringwood Town Centre & New Forest